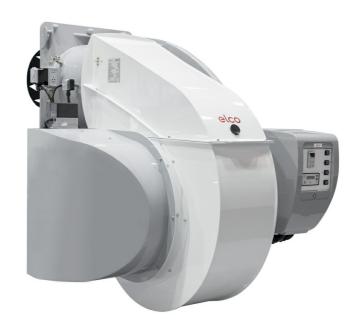

**N** N11.22000.75 G-EU2

# Monoblock burners from 1300 kW to 22000 kW in gas, light oil and dual fuel

- Thanks to innovative and weight-saving technologies, the N range is an optimal choice wherever compact solution and high power outputs are needed. The key feature is the physical division of the burner into a support frame and a separate air-routing housing - With the introduction of the new N11 burner model and the innovative solutions of this range, ELCO can now provide high performance and ease of use on its monoblock range up to 22 MW

# **N** N11.22000.75 G-EU2

- Operation: two stage progressive/modulating electronic;
- Emission class: Low NOx class 3 (<80 mg/kWh) according to EN676</li>