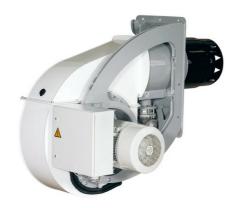

# Monoblock burners from 1300 kW to 22000 kW in gas, light oil and dual fuel

- Thanks to innovative and weight-saving technologies, the N range is an optimal choice wherever compact solution and high power outputs are needed. The key feature is the physical division of the burner into a support frame and a separate air-routing housing - With the introduction of the new N11 burner model and the innovative solutions of this range, ELCO can now provide high performance and ease of use on its monoblock range up to 22 MW

# All N burners feature:

- built-in or external control box, according to customer requirements
- secured burner head adjustments during maintenance (RTC System)
- closing of the air damper on burner shut-down
- products are in compliance with EN676 and EN267 European standards and with the following directives: 2014/35/EU Low Voltage Directive, 2014/30/UE EMC Directive, 2016/426/UE Gas Appliances Directive, 2006/42/EC Machinery Directive, 2011/65/EU RoHS2 Directive