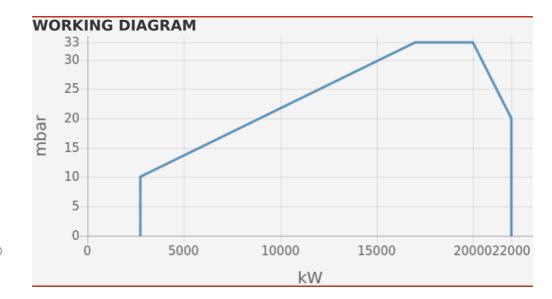

# **TECHNICAL DATA**

| Minimum power output (kW) | 2750  |  |  |  |  |  |  |  |
|---------------------------|-------|--|--|--|--|--|--|--|
| Maximum power output (kW) | 22000 |  |  |  |  |  |  |  |
| Fan motor (kW)            | 75    |  |  |  |  |  |  |  |
| Protection level          | IP54  |  |  |  |  |  |  |  |