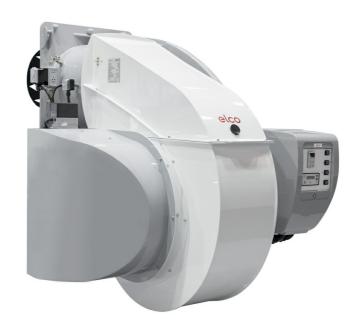

# Monoblock burners from 1300 kW to 22000 kW in gas, light oil and dual fuel

- Thanks to innovative and weight-saving technologies, the N range is an optimal choice wherever compact solution and high power outputs are needed. The key feature is the physical division of the burner into a support frame and a separate air-routing housing - With the introduction of the new N11 burner model and the innovative solutions of this range, ELCO can now provide high performance and ease of use on its monoblock range up to 22 MW

# **N** N11.22000.75 G-EU2

- Operation: two stage progressive/modulating electronic;
- Emission class: Low NOx class 3 (<80 mg/kWh) according to EN676</li>

# **TECHNICAL DATA**

| Minimum power output (kW) | 2750  |  |  |  |  |  |  |  |
|---------------------------|-------|--|--|--|--|--|--|--|
| Maximum power output (kW) | 22000 |  |  |  |  |  |  |  |
| Fan motor (kW)            | 75    |  |  |  |  |  |  |  |
| Protection level          | IP54  |  |  |  |  |  |  |  |