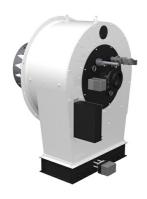

# **EK-DUO**

# Duoblock burners from 600 kW to 16000 kW in gas, light oil and dual fuel

- The EK-DUO models are high-performance burners offering well-engineered duoblock technology at an affordable price
- These burners are predominantly used to burn standard fuels, i.e. domestic light oil and natural gas, and used in shell boilers, water tube boilers and thermal oil boilers.
- The separate fan installation of the burner allows to overcome high combustion chamber resistance

# All EK-DUO burners feature:

- flame tube length according to installation requirements
- secured burner head adjustments during maintenance
- closing of the air damper on burner shutdown
- built-in or external control box according to customer requirements
- products are in compliance with EN676 and EN267 European standards and with the following directives: 2016/426/EU Gas Appliances Directive, 2014/30/EU EMC Directive, 2014/35/EU Low Voltage Directive, 2006/42/EC Efficiency Directive, 2011/65/EU RoHS2 Directive