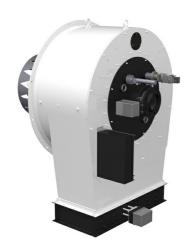

# **EK-DUO**

# Duoblock burners from 600 kW to 16000 kW in gas, light oil and dual fuel

- The EK-DUO models are high-performance burners offering well-engineered duoblock technology at an affordable price
- These burners are predominantly used to burn standard fuels, i.e. domestic light oil and natural gas, and used in shell boilers, water tube boilers and thermal oil boilers.
- The separate fan installation of the burner allows to overcome high combustion chamber resistance

# All EK-DUO burners feature:

- flame tube length according to installation requirements
- secured burner head adjustments during maintenance
- closing of the air damper on burner shutdown
- built-in or external control box according to customer requirements
- products are in compliance with EN676 and EN267 European standards and with the following directives: 2016/426/EU Gas Appliances Directive, 2014/30/EU EMC Directive, 2014/35/EU Low Voltage Directive, 2006/42/EC Efficiency Directive, 2011/65/EU RoHS2 Directive