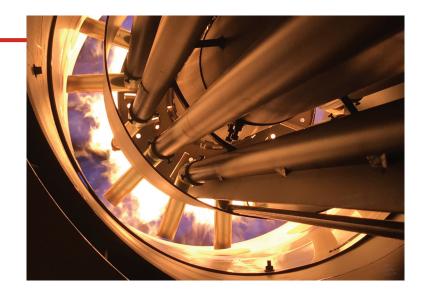

# Duoblock burners from 600 kW to 16000 kW in gas, light oil and dual fuel

- The EK-DUO models are high-performance burners offering well-engineered duoblock technology at an affordable price
- These burners are predominantly used to burn standard fuels, i.e. domestic light oil and natural gas, and used in shell boilers, water tube boilers and thermal oil boilers.
- The separate fan installation of the burner allows to overcome high combustion chamber resistance