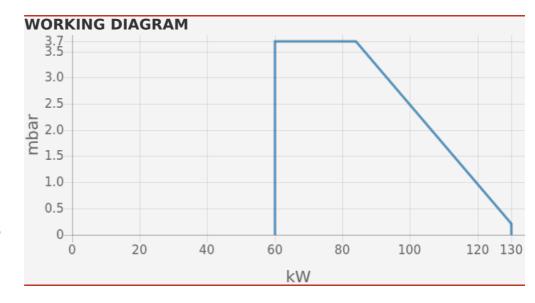

# PROTRON \_ P2.130 L/TEH

- Operation: one stage;
- Emission class: Low NOx class 2 (<185 mg/kWh) according to EN267</li>

## **TECHNICAL DATA**

| Minimum power output (kW) | 60   |
|---------------------------|------|
| Maximum power output (kW) | 130  |
| Fan motor (kW)            | 0.13 |
| Protection level          | IP21 |