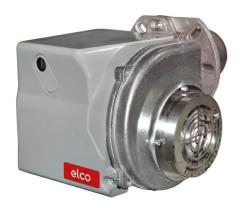

# **PROTRON**

# Monoblock burners from 17 kW to 550 kW in gas and light oil

- Heat resistant, compact layout, easy maintenance, integral protection cover, graphic display: the PROTRON range has been especially designed for light industry applications
- PROTRON burners are characterized by high versatility allowing this range to be used in several installations within the process industry: ovens, dryers, spray booths, incinerators, hot air generators

# PROTRON \_ P2.130 L/TEH

- Operation: one stage;
- Emission class: Low NOx class 2 (<185 mg/kWh) according to EN267</li>