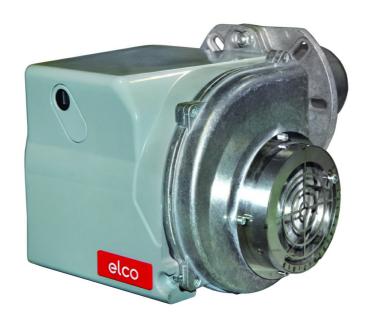

# **PROTRON**

# Monoblock burners from 17 kW to 550 kW in gas and light oil

- Heat resistant, compact layout, easy maintenance, integral protection cover, graphic display: the PROTRON range has been especially designed for light industry applications
- PROTRON burners are characterized by high versatility allowing this range to be used in several installations within the process industry: ovens, dryers, spray booths, incinerators, hot air generators

# PROTRON \_ P2.130 L/TEH

- Operation: one stage;
- Emission class: Low NOx class 2 (<185 mg/kWh) according to EN267</li>

## **TECHNICAL DATA**

| Minimum power output (kW) | 60   |
|---------------------------|------|
| Maximum power output (kW) | 130  |
| Fan motor (kW)            | 0.13 |
| Protection level          | IP21 |