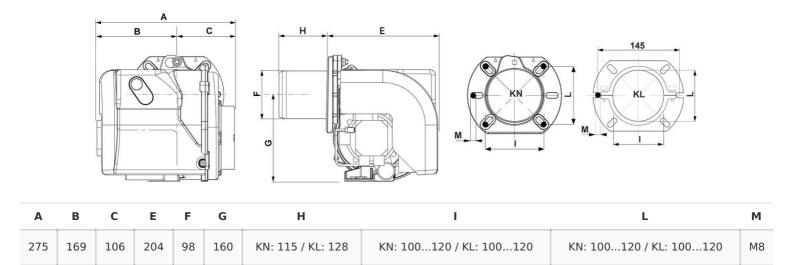

equipment in the body of the burner with control panel
- products are in compliance with EN676 and EN267 European standards and with the following directives: 2016/426/EU Gas Appliances Directive, 2014/30/EU EMC Directive, 2014/35/EU Low Voltage Directive, 2006/42/EC Efficiency Directive, 2011/65/EU RoHS2 Directive

# PROTRON \_ P2.130 L/TEH



- Operation: one stage;
- Emission class: Low NOx class 2 (<185 mg/kWh) according to EN267</li>





## **TECHNICAL DATA**

| Minimum power output (kW) | 60   |
|---------------------------|------|
| Maximum power output (kW) | 130  |
| Fan motor (kW)            | 0.13 |
| Protection level          | IP21 |



# **OTHER AVAILABLE CONFIGURATIONS**

Post-ventilation;
Continuous ventilation;
Adjustable pre-purge;
Quick start

# **OVERALL DIMENSIONS**



# **Subsidiaries ELCO**

#### **GERMANY**

ELCO GmbH Dreieichstraße 10 Mörfelden-Walldorf Tel.: +49 (0) 6105 287-287 Fax: +49 (0) 6105 287-199

# SWITZERLAND

Sarganserstrasse 100 7324 Vilters Tel. +41 (0)81 725 25 25 Fax +41 (0)81 723 13 59

#### Elcotherm AG

#### **AUSTRIA**

**NETHERLANDS** 

Elco Burners B.V.

Meerpaalweg, 1

1332 BB Almere

P.O. box 30048

1303 AA Almere Tel. +31 088 69 573 11 Fax +31 088 69 573 90

ELCO Austria GmbH Aredstraße 16 - 18 2544 Leobersdorf Tel. +43 (0)2256 639 99 32 Fax +43 (0)2256 644 11

#### FRANCE

14, rue du Saule Trapu Parc d'activité du Moulin 91882 Massy Tel. +33 01 60 13 64 64 Fax +33 01 60 13 64 65

#### ITALY

Via Roma, 64 31023 Resana (TV) Tel. +39 0423 719500 Fax +39 0423 719580

#### **UK & IRELAND**

Ariston Thermo UK Ltd
Suite 3, The Cr