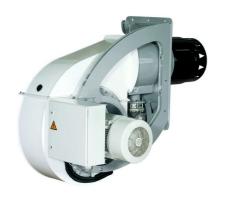

## Monoblock burners from 1300 kW to 22000 kW in gas, light oil and dual fuel

- Thanks to innovative and weight-saving technologies, the N range is an optimal choice wherever compact solution and high power outputs are needed. The key feature is the physical division of the burner into a support frame and a separate air-routing housing - With the introduction of the new N11 burner model and the innovative solutions of this range, ELCO can now provide high performance and ease of use on its monoblock range up to 22 MW

#### All N burners feature:

- built-in or external control box, according to customer requirements
- secured burner head adjustments during maintenance (RTC System)
- closing of the air damper on burner shut-down
- products are in compliance with EN676 and EN267 European standards and with the following directives: 2014/35/EU Low Voltage Directive, 2014/30/UE EMC Directive, 2016/426/UE Gas Appliances Directive, 2006/42/EC Machinery Directive, 2011/65/EU RoHS2 Directive

### **N** N10.12000.30 G-EU2

- Operation: two stage progressive/modulating electronic;
- Emission class: Low NOx class 3 (<80 mg/kWh) according to EN676;</li>