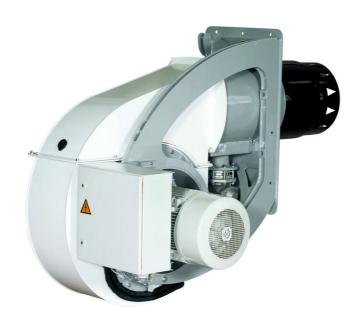

## Monoblock burners from 1300 kW to 22000 kW in gas, light oil and dual fuel

- Thanks to innovative and weight-saving technologies, the N range is an optimal choice wherever compact solution and high power outputs are needed. The key feature is the physical division of the burner into a support frame and a separate air-routing housing - With the introduction of the new N11 burner model and the innovative solutions of this range, ELCO can now provide high performance and ease of use on its monoblock range up to 22 MW

#### All N burners feature:

- built-in or external control box, according to customer requirements
- secured burner head adjustments during maintenance (RTC System)
- closing of the air damper on burner shut-down
- products are in compliance with EN676 and EN267 European standards and with the following directives: 2014/35/EU Low Voltage Directive, 2014/30/UE EMC Directive, 2016/426/UE Gas Appliances Directive, 2006/42/EC Machinery Directive, 2011/65/EU RoHS2 Directive

### **N** N10.12000.30 G-EU2

- Operation: two stage progressive/modulating electronic;
- Emission class: Low NOx class 3 (<80 mg/kWh) according to EN676;</li>