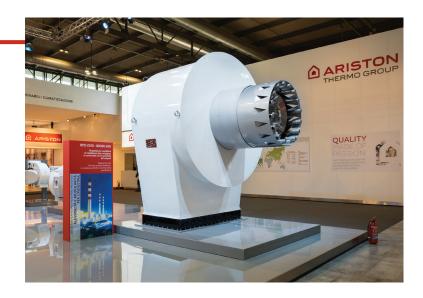

## Monoblock burners from 1300 kW to 22000 kW in gas, light oil and dual fuel

- Thanks to innovative and weight-saving technologies, the N range is an optimal choice wherever compact solution and high power outputs are needed. The key feature is the physical division of the burner into a support frame and a separate air-routing housing - With the introduction of the new N11 burner model and the innovative solutions of this range, ELCO can now provide high performance and ease of use on its monoblock range up to 22 MW

### **N** N10.12000.30 G-EU2

- Operation: two stage progressive/modulating electronic;
- Emission class: Low NOx class 3 (<80 mg/kWh) according to EN676;</li>