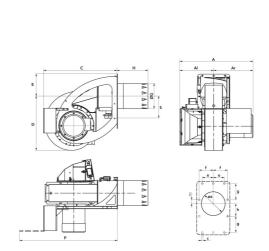

#### **OVERALL DIMENSIONS**

| Al  | Ar  | Α    | С    | D    | E   | G   | н   | Р    | S   | Øa  | С   | е   | f   | g   | h   | j  |
|-----|-----|------|------|------|-----|-----|-----|------|-----|-----|-----|-----|-----|-----|-----|----|
| 685 | 795 | 1480 | 1500 | 1095 | 450 | 504 | 620 | 1980 | 446 | 525 | M20 | 230 | 290 | 345 | 275 | 70 |