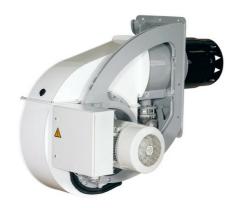

## Monoblock burners from 1300 kW to 22000 kW in gas, light oil and dual fuel

- Thanks to innovative and weight-saving technologies, the N range is an optimal choice wherever compact solution and high power outputs are needed. The key feature is the physical division of the burner into a support frame and a separate air-routing housing - With the introduction of the new N11 burner model and the innovative solutions of this range, ELCO can now provide high performance and ease of use on its monoblock range up to 22 MW

### **N** N10.12000.30 G-EU2

- Operation: two stage progressive/modulating electronic;
- Emission class: Low NOx class 3 (<80 mg/kWh) according to EN676;</li>