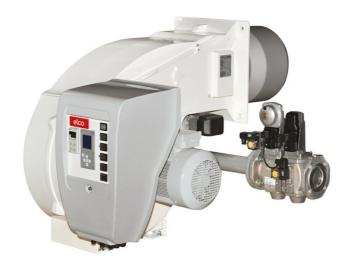

# **EK EVO**

# Monoblock burners from 250 kW to 13500 kW in gas, light oil and dual fuel

- The design of the EK EVO is the result of a successful synergy between ELCO key features and essential design. Professionals will appreciate the flexibility of a  $180^\circ$  orientable air inlet, the compact switch box and the easy to clean glossy paint
- All EK EVO models are fully electronically controlled and they are equipped with the exclusive ELCO man-machine interface allowing simple and effective programming operations

#### All EK EVO burners feature:

- integrated switch cabinet (ISC System) with modular concept complete for an easy installation with: BT300 control box, fan motor direct start-up, enumerated connection terminals, three-phase electrical power supply (available as options: power regulator, speed controller, O2/CO regulator and BUS interface)
- innovative design allowing easy access to burner components for fast start-up and reduced maintenance time and space
- orientable air intake box
- products are in compliance with EN676 and EN267 European standards and with the following directives: 2014/35/EU Low Voltage Directive, 2014/30/UE EMC Directive, 2016/426/UE Gas Appliances Directive, 2006/42/EC Machinery Directive, 2011/65/EU RoHS2 Directive

# **EK EVO** \_ **EK EVO** 7.3600 **G-E**

- Operation: two stage progressive/modulating electronic;
- Emission class: Low NOx class 2 (<120 mg/kWh) according to EN676</li>