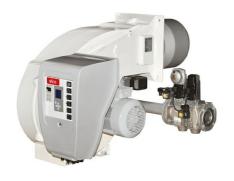

# **EK EVO**

# Monoblock burners from 250 kW to 13500 kW in gas, light oil and dual fuel

- The design of the EK EVO is the result of a successful synergy between ELCO key features and essential design. Professionals will appreciate the flexibility of a  $180^\circ$  orientable air inlet, the compact switch box and the easy to clean glossy paint
- All EK EVO models are fully electronically controlled and they are equipped with the exclusive ELCO man-machine interface allowing simple and effective programming operations

#### All EK EVO burners feature:

- integrated switch cabinet (ISC System) with modular concept complete for an easy installation with: BT300 control box, fan motor direct start-up, enumerated connection terminals, three-phase electrical power supply (available as options: power regulator, speed controller, O2/CO regulator and BUS interface)
- innovative design allowing easy access to burner components for fast start-up and reduced maintenance time and space
- orientable air intake box
- products are in compliance with EN676 and EN267 European standards and with the following directives: 2014/35/EU Low Voltage Directive, 2014/30/UE EMC Directive, 2016/426/UE Gas Appliances Directive, 2006/42/EC Machinery Directive, 2011/65/EU RoHS2 Directive

# **EK EVO** \_ **EK EVO** 7.3600 **G-E**

- Operation: two stage progressive/modulating electronic;
- Emission class: Low NOx class 2 (<120 mg/kWh) according to EN676</li>