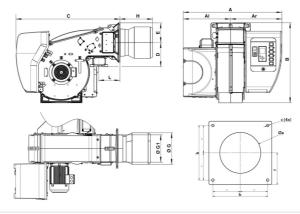

#### **OVERALL DIMENSIONS**

| Al  | Ar  | Α    | В   | С    | D   | E   | G   | G1  | Н                           | L   | Øa      | b   | C   | f   |
|-----|-----|------|-----|------|-----|-----|-----|-----|-----------------------------|-----|---------|-----|-----|-----|
| 510 | 597 | 1107 | 941 | 1130 | 276 | 235 | 370 | 338 | KN: 375 / KM: 505 / KL: 635 | 233 | 380-400 | 400 | M16 | 235 |