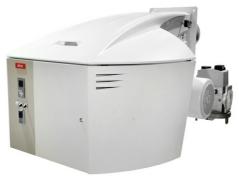

**NEXTRON** 

N8.7100 G-EU3

# **NEXTRON**

# Monoblock burners from 250 kW to 11200 kW in gas, light oil and dual fuel

- The original design of NEXTRON range is the result of a successful integration between burner and ELCO technologies  $\frac{1}{2} \frac{1}{2} \frac{1}{2$
- The NEXTRON burner range offers high acoustic comfort thanks to the Low Noise System. The patented air intake channel is carefully designed to achieve an acoustic level significantly lower than 80 dB(A) up to 10 MW

# NEXTRON N8.7100 G-EU3

- Operation: two stage progressive/modulating electronic;
- Emission class: Low NOx class 3 (<80 mg/kWh) according to EN676;</li>