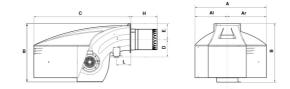

#### **OVERALL DIMENSIONS**

| ΑΙ  | Ar  | Α    | В    | С    | D   | Е   | G   | G1  | н                           | L   | Q   | Øa      | b   | с   | f   |
|-----|-----|------|------|------|-----|-----|-----|-----|-----------------------------|-----|-----|---------|-----|-----|-----|
| 669 | 745 | 1414 | 1231 | 1930 | 344 | 293 | 369 | 377 | KN: 500 / KM: 640 / KL: 780 | 230 | 800 | 390-410 | 505 | M20 | 293 |