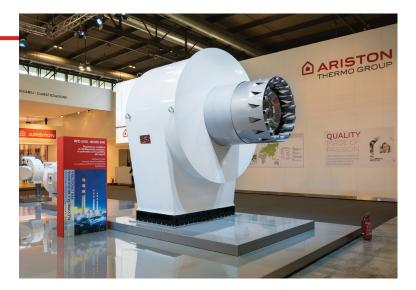

## NEXTRON N8.7100 G-EU3

## NEXTRON N8.7100 G-EU3

- Operation: two stage progressive/modulating electronic;
- Emission class: Low NOx class 3 (<80 mg/kWh) according to EN676;

#### **TECHNICAL DATA**

| Minimum power output (kW)   | 700  |
|-----------------------------|------|
| Maximum power output (kW)   | 7100 |
| Minimum gas pressure (mbar) | 70   |
| Maximum gas pressure (mbar) | 500  |
| Fan motor (kW)              | 15   |
| Protection level            | IP41 |