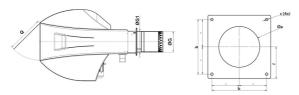

#### **OVERALL DIMENSIONS**

| ΑΙ  | Ar  | Α    | В    | С    | D   | Е   | G   | G1  | н                           | L   | Q   | Øa      | b   | с   | f   |
|-----|-----|------|------|------|-----|-----|-----|-----|-----------------------------|-----|-----|---------|-----|-----|-----|
| 669 | 745 | 1414 | 1231 | 1930 | 344 | 293 | 369 | 377 | KN: 500 / KM: 640 / KL: 780 | 230 | 800 | 390-410 | 505 | M20 | 293 |