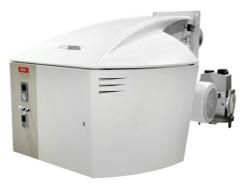

## **NEXTRON**

## Monoblock burners from 250 kW to 11200 kW in gas, light oil and dual fuel

- The original design of NEXTRON range is the result of a successful integration between burner and ELCO technologies

- The NEXTRON burner range offers high acoustic comfort thanks to the Low Noise System. The patented air intake channel is carefully designed to achieve an acoustic level significantly lower than 80 dB(A) up to 10 MW

## NEXTRON N8.7100 G-EU3

- Operation: two stage progressive/modulating electronic;
- Emission class: Low NOx class 3 (<80 mg/kWh) according to EN676;