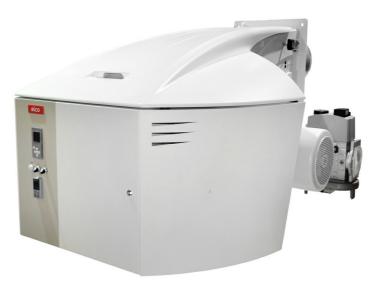

## **NEXTRON**

## Monoblock burners from 250 kW to 11200 kW in gas, light oil and dual fuel

- The original design of NEXTRON range is the result of a successful integration between burner and ELCO technologies

- The NEXTRON burner range offers high acoustic comfort thanks to the Low Noise System. The patented air intake channel is carefully designed to achieve an acoustic level significantly lower than 80 dB(A) up to 10 MW

- Integrated switch cabinet (ISC System) with modular concept complete for an easy installation with: BT300 control box (MDE2 System and display), fan motor direct startup, enumarated connection terminals (available as options: power regulator, speed controller, O2/CO regulator and BUS interface)
- Innovative design allowing easy access to burner components for fast start-up and reduced maintenance time and space
- Unique air intake channel design (patented) to reduce acoustic levels (Low Noise System)
- Products are in compliance with EN676 and EN267 European standards and with the following directives: 2014/35/EU Low Voltage Directive, 2014/30/UE EMC Directive, 2016/426/UE Gas Appliances Directive, 2006/42/EC Machinery Directive, 2011/65/EU RoHS2 Directive

## NEXTRON N8.7100 G-EU3

- Operation: two stage progressive/modulating electronic;
- Emission class: Low NOx class 3 (<80 mg/kWh) according to EN676;